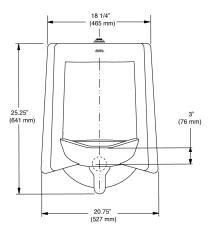

### **DETAILS**

• Flush Volume: 0.125 gpf (0.5 Lpf)

Nominal Dimensions: 14 ½" × 20 ¾" × 25 ¼" (368 × 527 × 641mm)

# **ROUGH-IN**