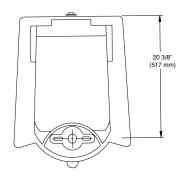

### **DETAILS**

• Flush Volume: 0.125 gpf (0.5 Lpf)

Nominal Dimensions: 14 ½" × 20 ¾" × 25 ¼" (368 × 527 × 641mm)

# **ROUGH-IN**