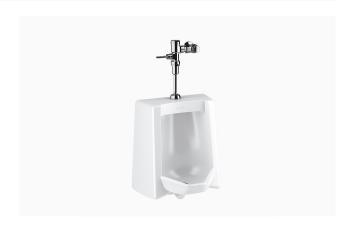

#### **DESCRIPTION**

SU-1200 Urinal and GEM-2 186 Flushometer.

# **FIXTURE FEATURES**

- Wall hung vitreous top spud china
- Large footprint to cover old caulk lines
- Washdown flushing action
- 3/4" I.P.S. top spud inlet
- 2" NPT outlet flange
- All mounting hardware included
- Integral flushing rim
- 100% factory flush tested
- Carrier not included