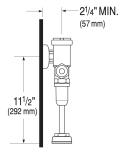

lines
- Washdown flushing action
- 3/4" I.P.S. top spud inlet
- 2" NPT outlet flange
- All mounting hardware included
- Integral flushing rim
- 100% factory flush tested
- Carrier not included



# **COMPLIANCES & CERTIFICATIONS**

























(ADA Compliant, BAA Compliant, BREEAM Water Credit, CalGreen Compliant, CEC Compliant, cUPC Green Certified, EPD, Green Globes Water Credit, HPD, LEED Materials & Resources EPD Credit, LEED Materials & Resources HPD Credit, LEED V4 Water Efficiency Credit, Satisfies LEED Credits)

### **DOWNLOADS**

- Retrofit Urinal Installation Instructions
- SS/ST/SU/WETS/WEUS Fixtures Repair and Maintenance Guide
- Additional Downloads

### **NOTES**

All information contained within this document subject to change without notice.



# **ROUGH-IN**