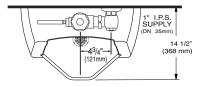

### **DETAILS**

• Flush Volume: 0.125 gpf (0.5 Lpf)

Nominal Dimensions: 14 ½" × 20 ¾" × 25 ¼" (368 × 527 × 641mm)

# **ROUGH-IN**